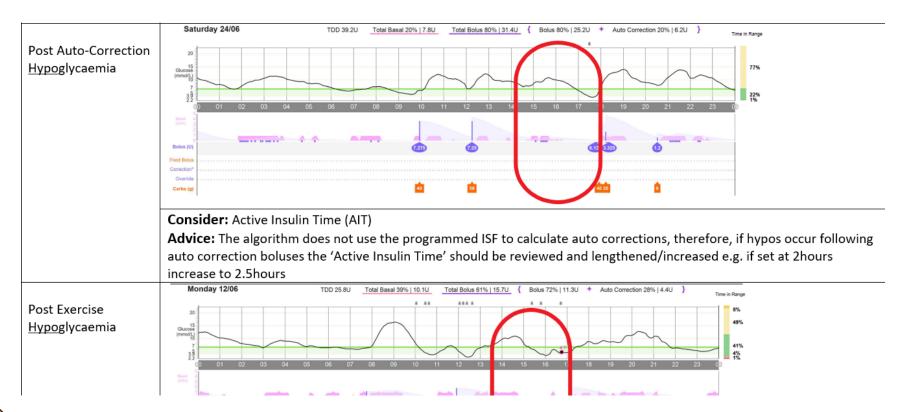

Page no. |  |
| riteria<br>tart Up | 5        |  |
| Equipment          |          |  |
| Training           |          |  |
| System details     |          |  |
| Treatment Guidance |          |  |
| Hypoglycaemia      | 18       |  |
| Hyperglycaemia     | 19       |  |
| Exercise           | 20       |  |
| Optimising Control |          |  |
|                    |          |  |
|                    |          |  |
|                    |          |  |
|                    |          |  |



### Support for:

#### **HCP's and patients:**

- Specifications & equipment required, to support technology choice
- Links to training modules
- System details what can and can't be adjusted!
- Treatment guidance
- Optimising control download examples and suggestions



#### **Optimising Control**





### Publication: Early 2024!