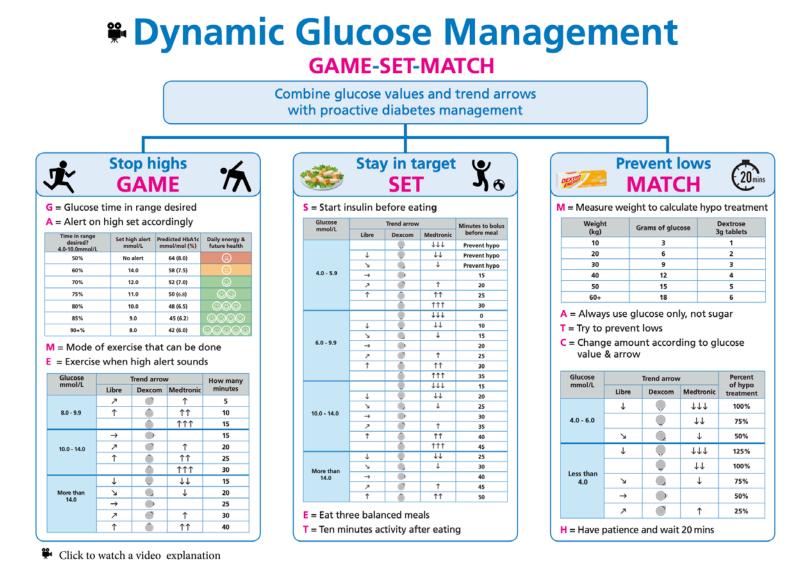

page « Nouvellerment diagnostique » pour plus de ressources de soutien. Nous espérons que ces films vous seront utilies.



Essentials

#### Vous trouverez ci-dessous des vidéos essentielles pour vous aider, vous et votre famille, à gérer vous-même votre dichête.

Les films suivants sont tous réalisés avec des professionnels de la santé et expliquent, étape par étape, comment mettre en œuvre efficacement les éléments essentiels de la gestion quotidienne du diabète de type 1.

Si vous trouvez ces ressources utiles, demandez à votre équipe locale du diabéte un code pour utiliser l'application DigiBete. Apprenez-en davantage en cliquant [g]

3



## **Other Features Coming Soon to DigiBete...**

# DigiBete

Specialist Psychology Area In Collaboration with JDRF & the CYP Psychology Network





## **Scalable & Sustainable**



#### **November 23 Dashboard – All Nations**



## DigiBete

DigiBete

#### Enabling Young People and Families to Engage in Better Diabetes Care Whilst Reducing Heath Inequalities