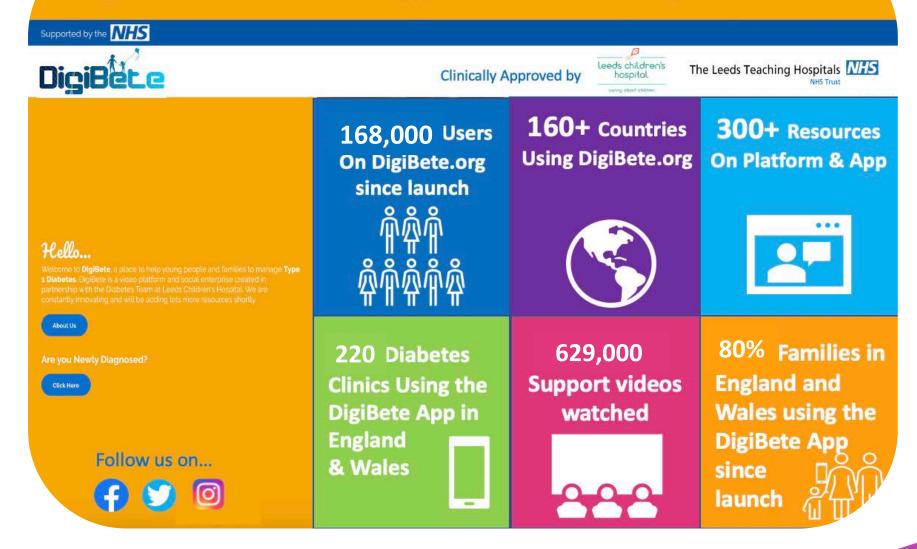

**Proud to Support** 

**November 23** 

# 

The DigiBete App - 24/7 Digital Diabetes Self Management Solution for Children and Families

# Now 80% Patient Uptake in England & Wales



NHS The Leeds Teaching Hospital

NHS Trust

hospita

caring about childre



NHS England and NHS Improvement









## **DigiBete Platform & App The Positive Impact So Far...**



# DigiBete

## Your Interactive Multi-lingual Paperless Clinic App

Organise

**Clinical Support App** DigiBete



Educate



| linic Reminders & Updates                               |                      |
|---------------------------------------------------------|----------------------|
| Ciric News                                              | 0                    |
| Vaccines                                                |                      |
| 28.09.2022                                              |                      |
| View Article >                                          |                      |
| Cinic News                                              | 0                    |
| URGENT FIELD SAFETY NO<br>Insulin pumps - Software Up   |                      |
| 22.09.