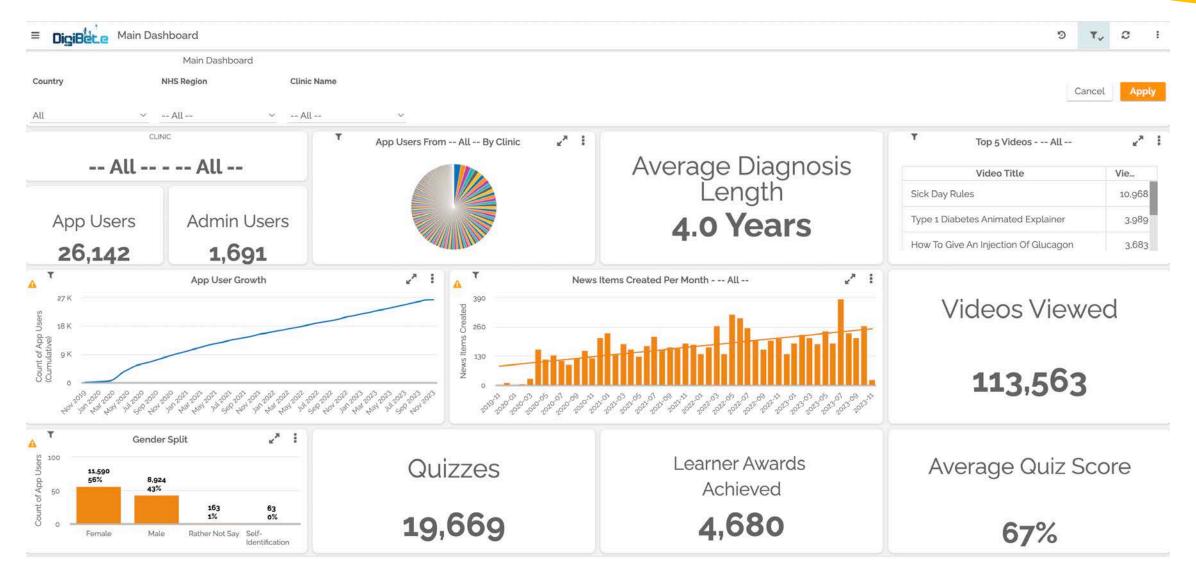

rons que ces films vous seront utilies.



Essentials

#### Vous trouverez ci-dessous des vidéos essentielles pour vous aider, vous et votre famille, à gérer vous-même votre dichête.

Les films suivants sont tous réalisés avec des professionnels de la santé et expliquent, étape par étape, comment mettre en œuvre efficacement les éléments essentiels de la gestion quotidienne du diabète de type 1.

Si vous trouvez ces ressources utiles, demandez à votre équipe locale du diabéte un code pour utiliser l'application DigiBete. Apprenez-en davantage en cliquant [g]

3



## **Other Features Coming Soon to DigiBete...**

# DigiBete

Specialist Psychology Area In Collaboration with JDRF & the CYP Psychology Network





## **Scalable & Sustainable**



#### **November 23 Dashboard – All Nations**



## DigiBete

DigiBete

#### Enabling Young People and Families to Engage in Better Diabetes Care Whilst Reducing Heath Inequalities